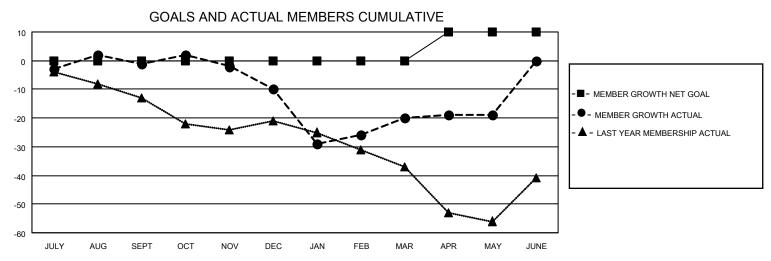

## MONTHLY MEMBERSHIP PROGRESS REPORT

LOCATION NEWFOUNDLAND-LABRADOR

District N 4

Results as of: 5/31/2022

| Clubs                 |               |           |               | Members               |                        |                         |                                                    |
|-----------------------|---------------|-----------|---------------|-----------------------|------------------------|-------------------------|----------------------------------------------------|
| RESULTS FOR 2021-2022 |               |           |               | RESULTS FOR 2021-2022 |                        |                         |                                                    |
| QUARTER               | NEW CLUB GOAL | NEW CLUBS | DROPPED CLUBS | QUARTER MEME          | BER GROWTH NET<br>GOAL | MEMBER GROWTH<br>ACTUAL | DROPPED<br>MEMBERS ACTUAL<br>(including transfers) |
| JULY/AUG/SEPT         | 0             | 0         | 0             | JULY/AUG/SEPT         | 0                      | 18                      | 18                                                 |
| OCT/NOV/DEC           | 0             | 0         | 1             | OCT/NOV/DEC           | 0                      | 31                      | 40                                                 |
| JAN/FEB/MAR           | 0             | 0         | 0             | JAN/FEB/MAR           | 0                      | 21                      | 30                                                 |
| APR/MAY/JUNE          | 1             | 0         | 0             | APR/MAY/JUNE          | 10                     | 14                      | 13                                                 |